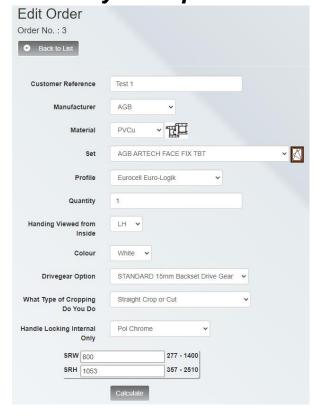

## **VBH Configurator**

You can order the parts for complicated items such as bi-fold door hardware or tilt & turn sets by going to our Product Configurator.

Just select the item that you want to order, complete the Q&A (sizes, colour, scheme etc) and the Configurator will generate the parts that you require.

You can then simply import them into your cart.

Please ask us for a User Guide for the Product Configurator.

We hope that you find the VBH24 Customer Portal to be a useful tool but we understand that nothing is always plain sailing.