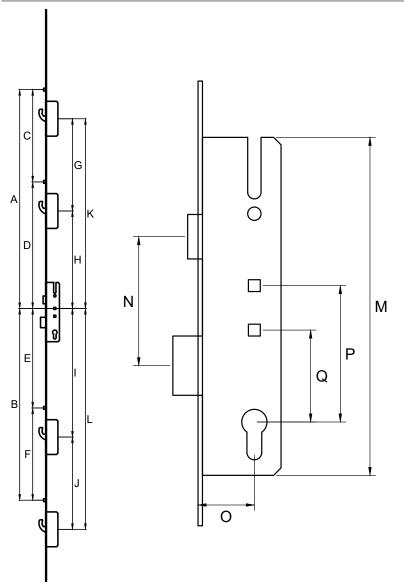

## Important Dimensions:

Please fill in all relevant dimensions below where R = Roller, HDL = centre of Hook or Deadbolt Lockcase and S1 = Top (Inner) Spindle.

Don't worry if your lock doesn't have all these locking points. Just fill in what you have. That's all we need.

| A – R1 to S1:                    |  |
|----------------------------------|--|
| B – R4 to S1:                    |  |
| C – R1 to R2:                    |  |
| D – R2 to S1:                    |  |
| E – S1 to R3:                    |  |
| F - R3 to R4:                    |  |
| G - HDL1 to HDL2:                |  |
| H - HDL2 to S1:                  |  |
| I – S1 to HDL3:                  |  |
| K - HDL1 to S1:                  |  |
| L – S1 to HDL4:                  |  |
| M - Lockcase length:             |  |
| N - Latch to deadbolt:           |  |
| O - Backset:                     |  |
| P - Inner PZ:                    |  |
| Q - Outer PZ:<br>(If applicable) |  |
|                                  |  |