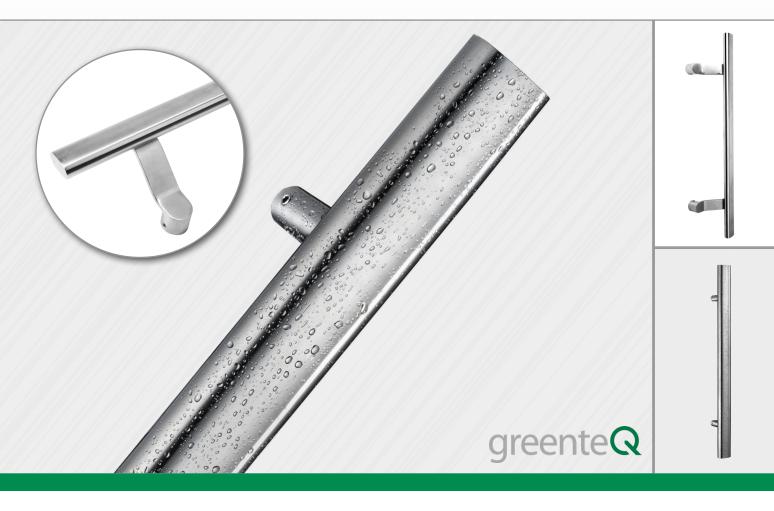

### greenteQ Coastline Oval Stainless Steel Pull Handles

The greenteQ Coastline range of stainless steel pull handles has been expanded with the addition of our new Oval profile designs.

The new Oval products offer an attractive alternative to the standard circular profile pulls that are already so popular.

As with all the pull handles in the Coastline range, Oval pulls are manufactured from hard wearing grade 1.4301 (or grade 304) austenitic brushed stainless steel. As such, they are covered by the greenteQ Coastline 25 Year guarantee.

The bar itself is a comfortable 45 x 26mm oval tube, mounted on 30 x 19mm legs.

There are straight and offset options. The legs of the Straight version come off the door at 90°. The Offset's bar is mounted on angled fixing brackets to offset the pull handle by 72mm from the fixing points.