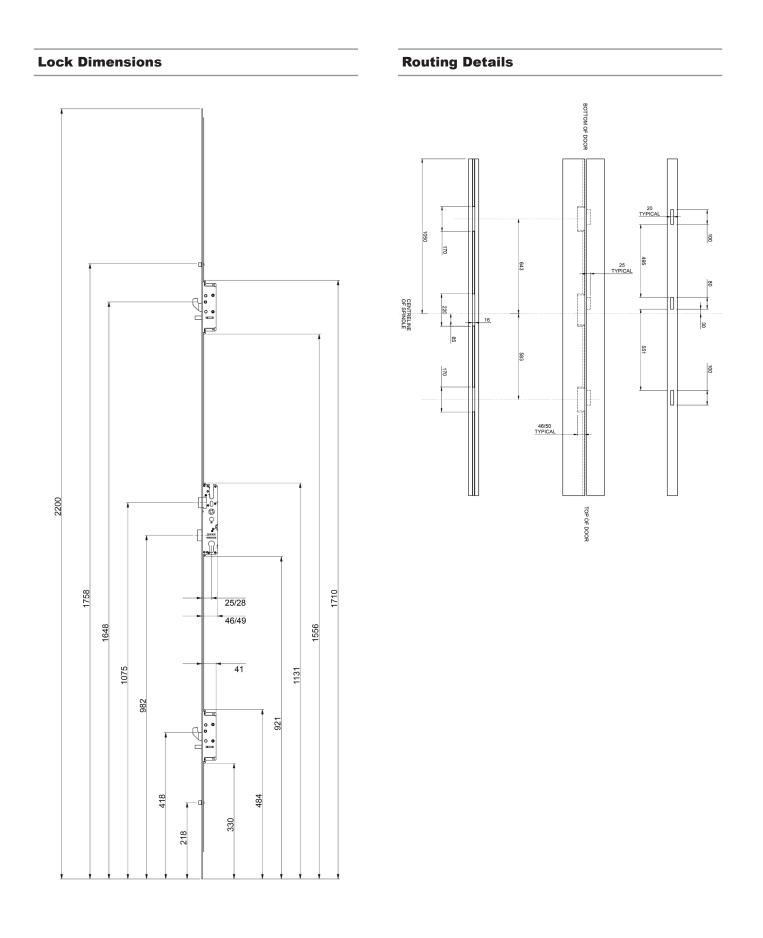

### Yale Lock Kits for Smarts 60mm Visofold Bi-Fold Doors

Our Lock Kits for Smarts bi-fold doors features a top quality Yale door lock. It is the ideal partner for Clearspan bi-fold door hardware.

The locks are available in 25 or 28mm backsets, and provide effective locking through a latch and central deadbolt, 2 hooks, 2 linear bolts and 2 adjustable roller cams.

The one piece striker plate speeds up the fitting process and provides a strong locking connection. Perfect compression is ensured by 9 profile related under packers.

Ordering is simple as the lock, striker plate and packers are all supplied as a Yale Lock Kit under a single part number.