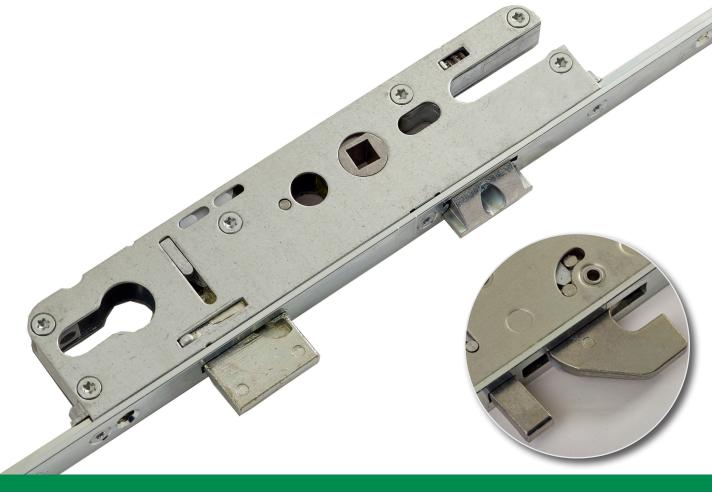

### Yale Lock Kits for Smarts 60mm Visofold Bi-Fold Doors

Our Lock Kits for Smarts bi-fold doors features a top quality Yale door lock. It is the ideal partner for Clearspan bi-fold door hardware.

The locks are available in 25 or 28mm backsets, and provide effective locking through a latch and central deadbolt, 2 hooks, 2 linear bolts and 2 adjustable roller cams.

The one piece striker plate speeds up the fitting process and provides a strong locking connection. Perfect compression is ensured by 9 profile related under packers.

Ordering is simple as the lock, striker plate and packers are all supplied as a Yale Lock Kit under a single part number.

#### Benefits at a glance:

- 25 or 28mm backsets cover all sash options
- Hooks and compression cams provide security and smooth closing
- Hook/linear bolt combination locking points provide excellent security
- Benefits from strong Yale branding
- One piece striker plate speeds up fitting time
- Perfect partner for Clearspan bi-fold hardware
- Easy ordering with just one part number